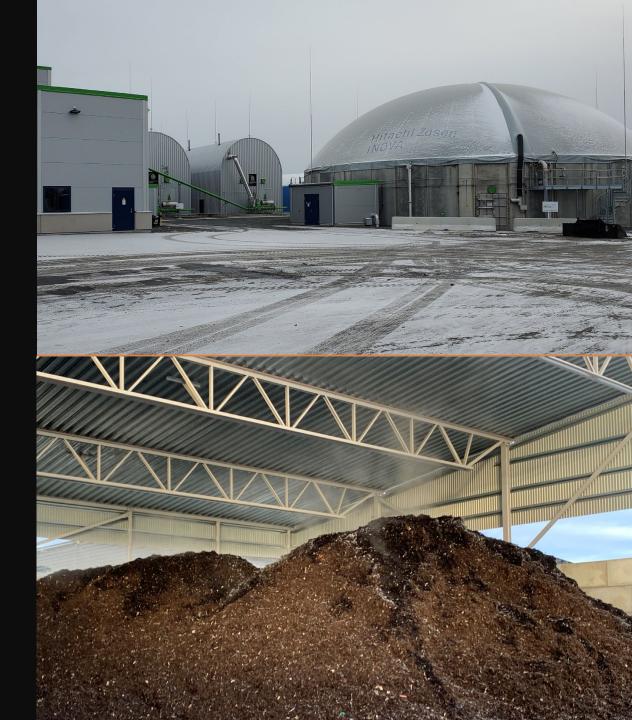

#### **Current/Future Projects -Continued**

- Proposed Food Waste Digester
  - Digest source separated food waste and organics from MSW
  - Produce pipeline quality gas and residual compost
  - Project submitted to R&E in 2021
  - Currently in proposer interview phase
  - Contract awarded by end of 2022
  - First in Minnesota