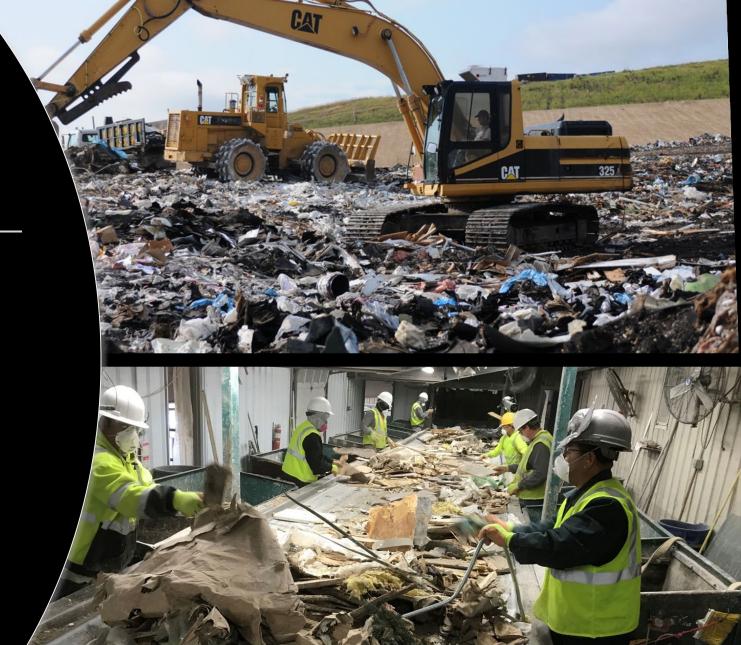

### Dem-Con Companies Shakopee, MN Environmental Campus Overview

- Construction and Demolition(C&D) / Industrial Landfill
- C&D Materials Recovery Facility(MRF)
  - Wood Recycling
  - Metals Recycling
  - Cardboard Recycling
  - Aggregate Recycling
- Shingle Recycling

## Environmental Campus Overview - Continued

- MSW Transfer Facility
- Single stream MRF
- Metals Recycling/Processing Facility
- Hauling Services Fleet of 35 Trucks