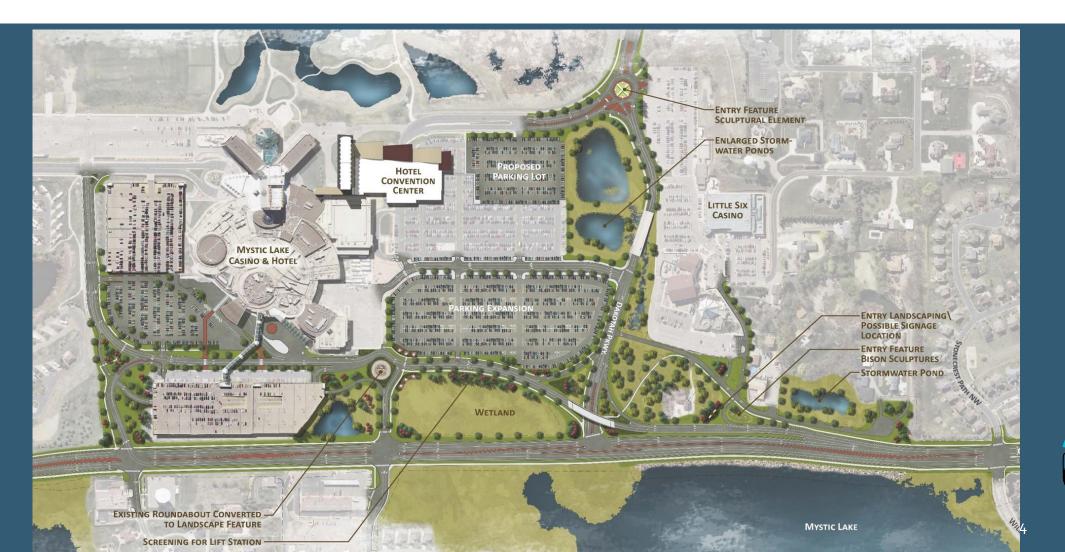

## Hotel/convention center

- New 9-story tower attached to current Mystic Lake Casino Hotel
- Up to 400 new jobs during construction
- 100 new permanent jobs

#### Construction schedule

Break ground: April 2016

Completion:December2017