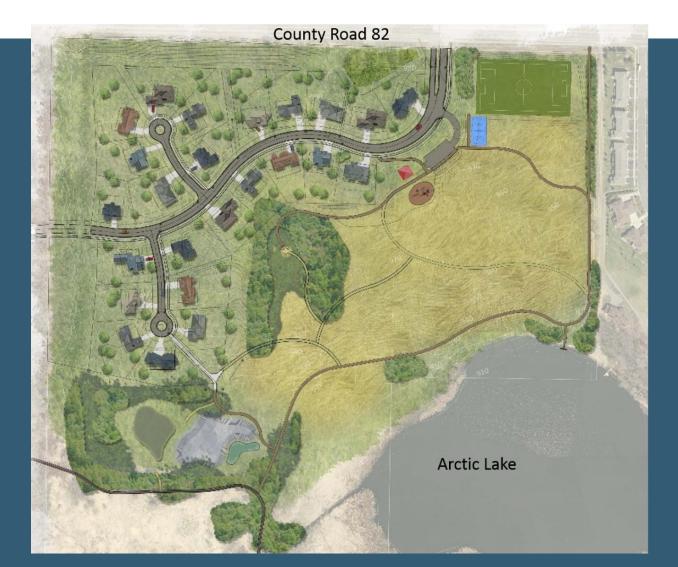

## Tewapa subdivision

- Homes,
   walking and
   biking trails,
   athletic fields,
   parks, and
   restored
   prairie
- Arctic Lake restoration

Construction to begin in April 2016