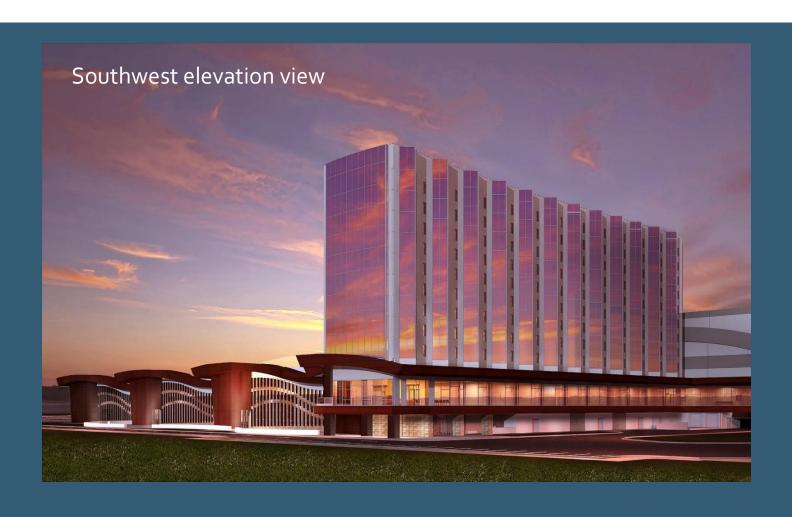

## Hotel/convention center

- New 9-story tower attached to current Mystic Lake Casino Hotel
- Up to 400 new jobs during construction
- 100 new permanent jobs

#### Construction schedule

Break ground: April 2016

Completion:December2017