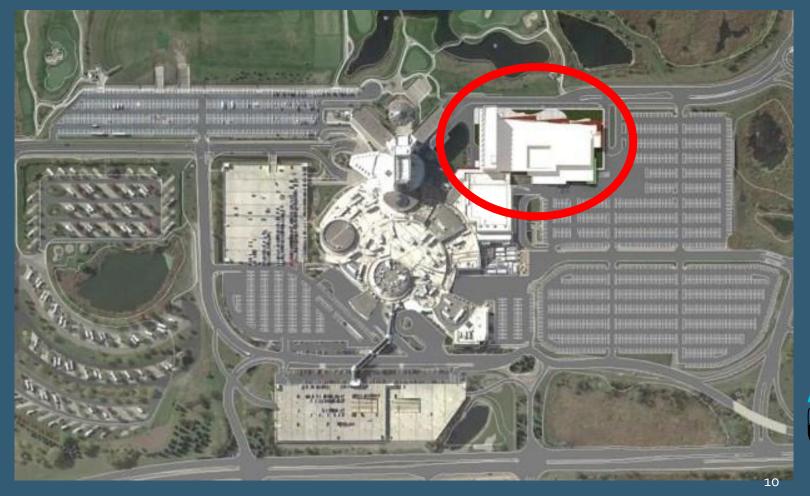

## Hotel/convention center

- New 9-story tower attached to current Mystic Lake Casino Hotel
- Up to 400 new jobs during construction
- 100 new permanent jobs

#### Construction schedule

Break ground: April 2016

Completion:December2017